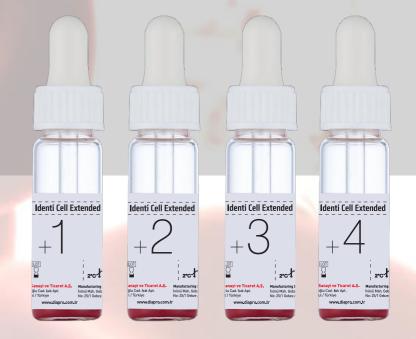

Ref. No: 810113 Across Pool Cell 1x10 ml

Across Gel® Extended Panel

- Across Identicell Extended-Across Identicell Extended P products are produced additional to Across Identi Cell-Across Identi Cell P products and helps identifying multi-antibodies available free in serum or plasma samples.
- Across Extended advantages;
  - Across Pool Cell has clinically important antigen panel
    - Rh, Kell, Duffy, Kidd, Lewis, P, MNS, Luth,
    - In addition to Across Identi Cell and Across Identi Cell P can be provided/supplied in the intended process.

Ref. No: 810114 Across Identicell Extended 4x5 ml Ref. No: 810115 Across Identicell Extended P 4x5 ml

Merkez / HeadOffice

Barbaros Mah. Tophanelioğlu Cad. Işık Apt No: 70/1 PK 34662 Üsküdar - İstanbul / Türkiye Tel: +90 (216) 326 70 42 • Faks: +90 (216) 340 1689 • e-mail: diapro@diapro.com.tr İnönü Mah. Gebze Plastikciler OSB Atatürk Blv. No:25/1 PK 41400 Gebze - Kocaeli / Türkiye Tel: +90 (262) 751 53 34 • Faks: +90 (262) 751 53 37 • e-mail: diapro@diapro.com.tr