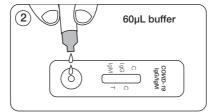

------------------|--------------|
| DNK-1419-1 | 2019-nCOV lgG/lgM<br>Rapid Test | Cassette | 10mins         | Whole blood/<br>Serum/ Plasma | 40 TESTS/KIT |

### 2 Clinical value of IgG/IgM detection for COVID-19

According to the "Diagnostic and treatment protocol of COVID-19 (7th Version)", the 2019-nCOV IgG/IgM antibody test is one of the proven diagnostic criteria, to assist the diagnostic of COVID-19. This is a big improvement and supplement of PCR assay.

Normally IgM appears at early stage of infection and IgG shows later with an increased titer and could exist in blood for a long time. Regarding how to combine 2019-nCoV IgG/IgM test, the National Center for Clinical Laboratories provides authentic interpretation. See Table 1.



## 3 Easy operation (Fingertip blood available)









#### Dynamiker Biotechnology (Tianjin) Co., Ltd.

Add: NO.14 Building, Eco-Business Park, 2018 Zhongtian Road, Sino-Singapore Tianjin Eco-City, Tianjin 300467, China

Tel: + 86-22-25264212

E-mail: marketing@dynamiker.com

Web: www.dynamiker.com