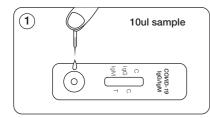

--------------------|--------------|
| DNK-1419-1 | 2019-nCOV lgG/lgM<br>Rapid Test | Cassette | 10mins         | Whole blood/<br>Serum/ Plasma | 40 TESTS/KIT |

### 2 Clinical value of IgG/IgM detection for COVID-19

According to the "Diagnostic and treatment protocol of COVID-19 (7th Version)", the 2019-nCOV IgG/IgM antibody test is one of the proven diagnostic criteria, to assist the diagnostic of COVID-19. This is a big improvement and supplement of PCR assay.

Normally IgM appears at early stage of infection and IgG shows later with an increased titer and could exist in blood for a long time. Regarding how to combine 2019-nCoV IgG/IgM test, the National Center for Clinical Laboratories provides authentic interpretation. See Table 1.



## 3 Easy operation (Fingertip blood available)









#### Dynamiker Biotechnology (Tianjin) Co., Ltd.

Add: NO.14 Building, Eco-Business Park, 2018 Zhongtian Road, Sino-Singapore Tianjin Eco-City, Tianjin 300467, China

Tel: + 86-22-25264212

E-mail: marketing@dynamiker.com

Web: www.dynamiker.com