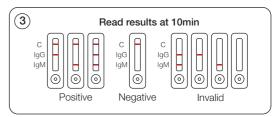

----------------|--------------|
| DNK-1419-1 | 2019-nCOV lgG/lgM<br>Rapid Test | Cassette | 10mins         | Whole blood/<br>Serum/ Plasma | 40 TESTS/KIT |

### 2 Clinical value of IgG/IgM detection for COVID-19

According to the "Diagnostic and treatment protocol of COVID-19 (7th Version)", the 2019-nCOV IgG/IgM antibody test is one of the proven diagnostic criteria, to assist the diagnostic of COVID-19. This is a big improvement and supplement of PCR assay.

Normally IgM appears at early stage of infection and IgG shows later with an increased titer and could exist in blood for a long time. Regarding how to combine 2019-nCoV IgG/IgM test, the National Center for Clinical Laboratories provides authentic interpretation. See Table 1.



## 3 Easy operation (Fingertip blood available)









#### Dynamiker Biotechnology (Tianjin) Co., Ltd.

Add: NO.14 Building, Eco-Business Park, 2018 Zhongtian Road, Sino-Singapore Tianjin Eco-City, Tianjin 300467, China

Tel: + 86-22-25264212

E-mail: marketing@dynamiker.com

Web: www.dynamiker.com