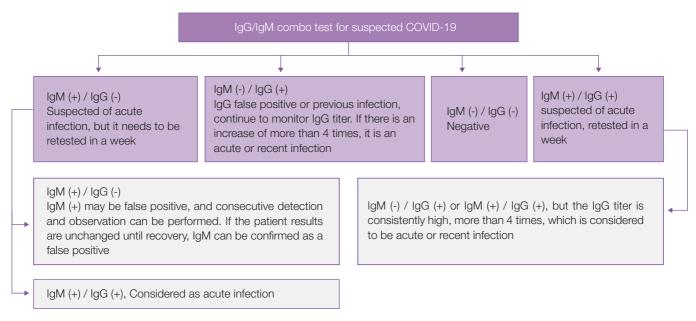

Normally IgM appears at early stage of infection and IgG shows later with an increased titer and could exist in blood for a long time. Regarding how to combine 2019-nCoV IgG/IgM test, the National Center for Clinical Laboratories provides authentic interpretation. See Table 1.